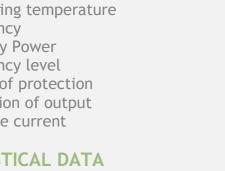

### **TECHNICAL DATA**

| Output power            | 18 W         |
|-------------------------|--------------|
| Output voltage          | 5-24 V       |
| Output current          | 2,5 A        |
| Universal input voltage | 90-264 V     |
| Operating temperature   | -20°C - 80°C |
| Efficiency              | 86 %         |
| Standby Power           | 51 mW        |
| Efficiency level        | VI           |
| Means of protection     | 2 x MOPP     |
| Insulation of output    | SELV         |
| Leakage current         | max. 0,1 mA  |