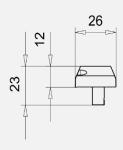

## TECHNICAL DATA

| Dimensions L x W x H in mm<br>Weight<br>Protection class                                                             | 104 x 26 x 23<br>25 g<br>IP 20                                                                              |    |
|----------------------------------------------------------------------------------------------------------------------|-------------------------------------------------------------------------------------------------------------|----|
| Input<br>Rated voltage<br>Rated current                                                                              | 24 V DC<br>750 mA                                                                                           |    |
| Output drive<br>Output voltage<br>Output current                                                                     | 24 V DC<br>750 mA                                                                                           |    |
| Output SIG<br>Output voltage<br>Output current                                                                       | 24 V DC<br>160 mA                                                                                           | 76 |
| Radio<br>Radio frequency<br>Receiver category<br>Max. radio transmitting power<br>Standard radio range<br>Duty cycle | 868,0 - 868,6 MHz/<br>869,4 - 869,65 MHz<br>SRD category 2<br>10 dBm<br>250 m<br>< 1 % pro h / < 10 % per h |    |

#### DIMENSIONS

LOGISTICAL DATA

Dimensions packing in mm Weight incl. packing

Item no.

EAN-Code

187.106 4047976566662 154 x 98 x 44 57 g