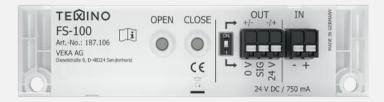

Window control

FS-100 | Item no. 187.106

D

The window control FS-100 enables the integration of various drives into the smart home world of Homematic IP.Whether controlled via app or fully automated via Homematic IP products such as buttons or sensors, the window control ensures an ideal indoor climate.

## TECHNICAL DATA

| Dimensions L x W x H in mm<br>Weight<br>Protection class                                                             | 104 x 26 x 23<br>25 g<br>IP 20                                                                              |    |
|----------------------------------------------------------------------------------------------------------------------|-------------------------------------------------------------------------------------------------------------|----|
| Input<br>Rated voltage<br>Rated current                                                                              | 24 V DC<br>750 mA                                                                                           |    |
| Output drive<br>Output voltage<br>Output current                                                                     | 24 V DC<br>750 mA                                                                                           |    |
| Output SIG<br>Output voltage<br>Output current                                                                       | 24 V DC<br>160 mA                                                                                           | 76 |
| Radio<br>Radio frequency<br>Receiver category<br>Max. radio transmitting power<br>Standard radio range<br>Duty cycle | 868,0 - 868,6 MHz/<br>869,4 - 869,65 MHz<br>SRD category 2<br>10 dBm<br>250 m<br>< 1 % pro h / < 10 % per h |    |

#### **ADVANTAGES**

- Compatible with TEXINO turn-tilt drive and all 24 V actuators with pole-changing controls
- Concealed installation
- Easy commissioning of the drive due to setting options directly on the window control unit