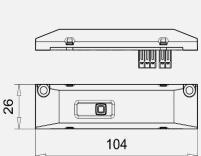

## TECHNICAL DATA

| Dimensions L x W x H in mm<br>Weight<br>Protection class                                                             | 104 x 26 x 23<br>25 g<br>IP 20                                                                              |    |
|----------------------------------------------------------------------------------------------------------------------|-------------------------------------------------------------------------------------------------------------|----|
| Input<br>Rated voltage<br>Rated current                                                                              | 24 V DC<br>750 mA                                                                                           |    |
| Output drive<br>Output voltage<br>Output current                                                                     | 24 V DC<br>750 mA                                                                                           |    |
| Output SIG<br>Output voltage<br>Output current                                                                       | 24 V DC<br>160 mA                                                                                           | 76 |
| Radio<br>Radio frequency<br>Receiver category<br>Max. radio transmitting power<br>Standard radio range<br>Duty cycle | 868,0 - 868,6 MHz/<br>869,4 - 869,65 MHz<br>SRD category 2<br>10 dBm<br>250 m<br>< 1 % pro h / < 10 % per h |    |

#### DIMENSIONS

LOGISTICAL DATA

Dimensions packing in mm Weight incl. packing

Item no.

EAN-Code

187.106 4047976566662 154 x 98 x 44 57 g